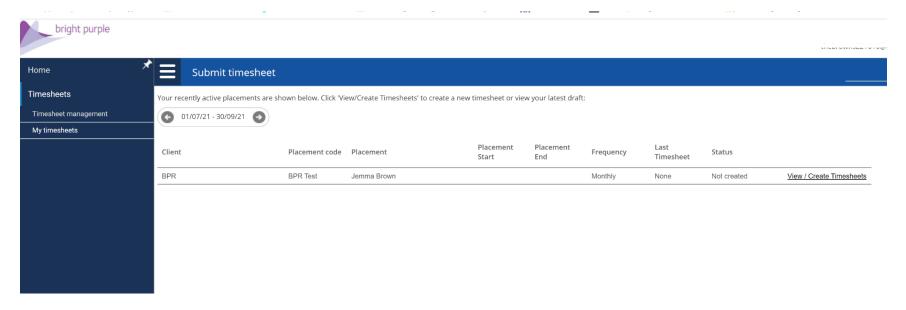

## How to submit your monthly time:

Log in to the portal with the username and password received -

Once logged in if you click "my timesheets" on the thumbnail your active placements will be shown -

Click "View/Create Timesheets" -

This will then let you click through each calendar month – please select the appropriate calendar month and then input I for each day worked.

If you have worked less than a full day or more, please consult your contract/line manager to check what to charge for.