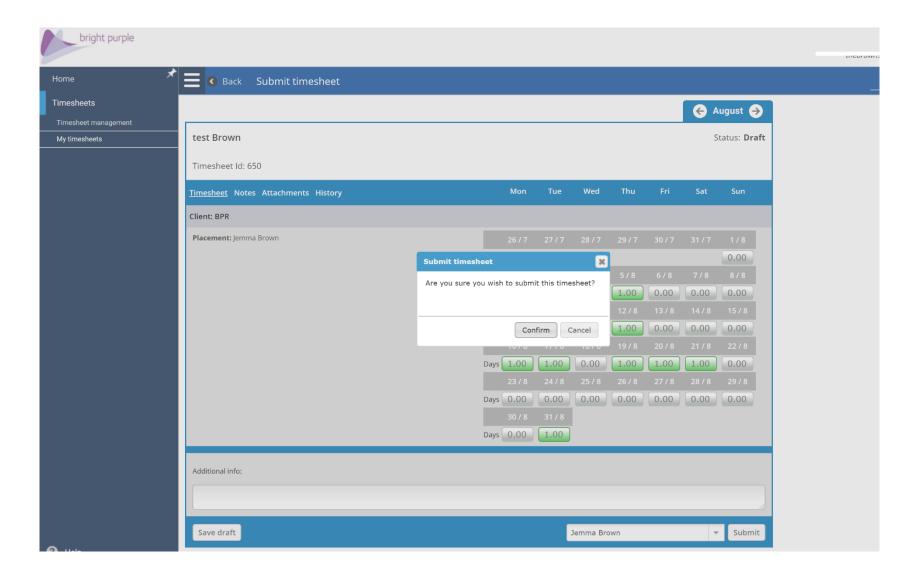

Select an approver from the drop down on the bottom corner and click submit.

Once submitted, the timesheet will then be sent to your approver and will show as "submitted" under my timesheets.

Once approved (or rejected!) – you will receive an email confirming this and there is nothing more for you to do regarding timesheets. Bright Purple will automatically receive your approved timesheet for processing along with a full audit trail.

#### Contractor confirmation:

Are you sure you wish to submit this timesheet?

Notes:

No notes created

Timesheet actions: