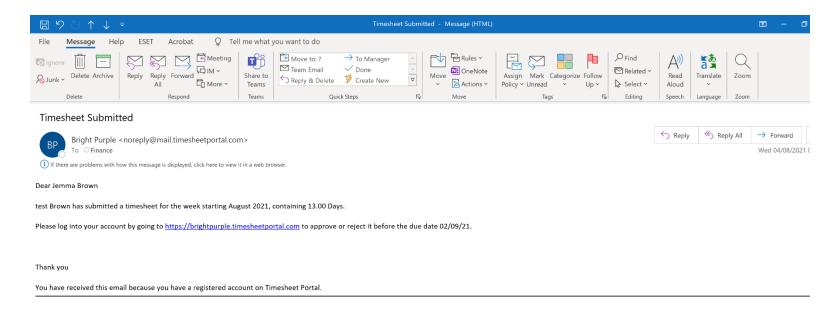

Select an approver from the drop down on the bottom corner and click submit.

Once submitted, the timesheet will then be sent to your approver and will show as "submitted" under my timesheets.

Once approved (or rejected!) – you will receive an email confirming this and there is nothing more for you to do regarding timesheets. Bright Purple will automatically receive your approved timesheet for processing along with a full audit trail.